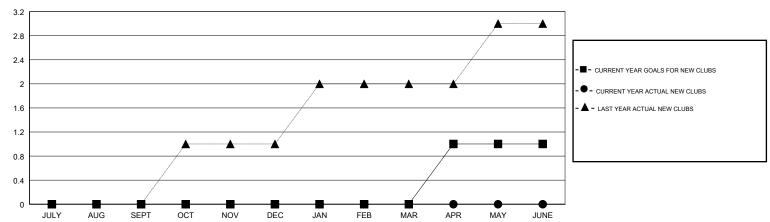

#### GOALS AND ACTUAL NEW CLUBS CUMULATIVE

# JOE AL PICONE **LOCATION TEXAS GMT CA** Clubs Members

| RESULTS FOR 2017-2018 |               |           |               |  |  |
|-----------------------|---------------|-----------|---------------|--|--|
| QUARTER               | NEW CLUB GOAL | NEW CLUBS | DROPPED CLUBS |  |  |
| JULY/AUG/SEPT         | 0             | 0         | 2             |  |  |
| OCT/NOV/DEC           | 0             | 0         | 0             |  |  |
| JAN/FEB/MAR           | 0             | 0         | 0             |  |  |
| APR/MAY/JUNE          | 1             | 0         | 0             |  |  |