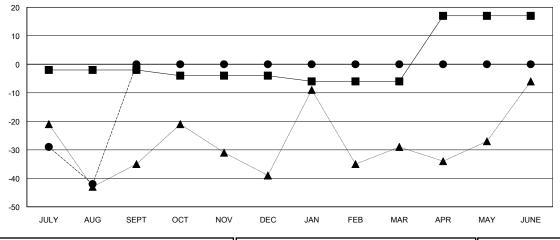

## GOALS AND ACTUAL MEMBERS CUMULATIVE

975 (74.94%)

326 (25.06%)

| DROPPED CLUBS: 2 |    |
|------------------|----|
| DROPPED MEMBERS  |    |
| DECEASED         | 1  |
| CLUB CANCELLED   | 8  |
| OTHER            | 55 |
| TOTAL            | 64 |

| RESULTS FOR 2017-2018 |                           |                         |                                              |  |  |  |
|-----------------------|---------------------------|-------------------------|----------------------------------------------|--|--|--|
| QUARTER               | MEMBER GROWTH NET<br>GOAL | MEMBER GROWTH<br>ACTUAL | DROPPED MEMBERS ACTUAL (including transfers) |  |  |  |
| JULY/AUG/SEPT         | -2                        | 22                      | 64                                           |  |  |  |
| OCT/NOV/DEC           | -2                        | 0                       | 0                                            |  |  |  |
| JAN/FEB/MAR           | -2                        | 0                       | 0                                            |  |  |  |
| APR/MAY/JUNE          | 23                        | 0                       | 0                                            |  |  |  |